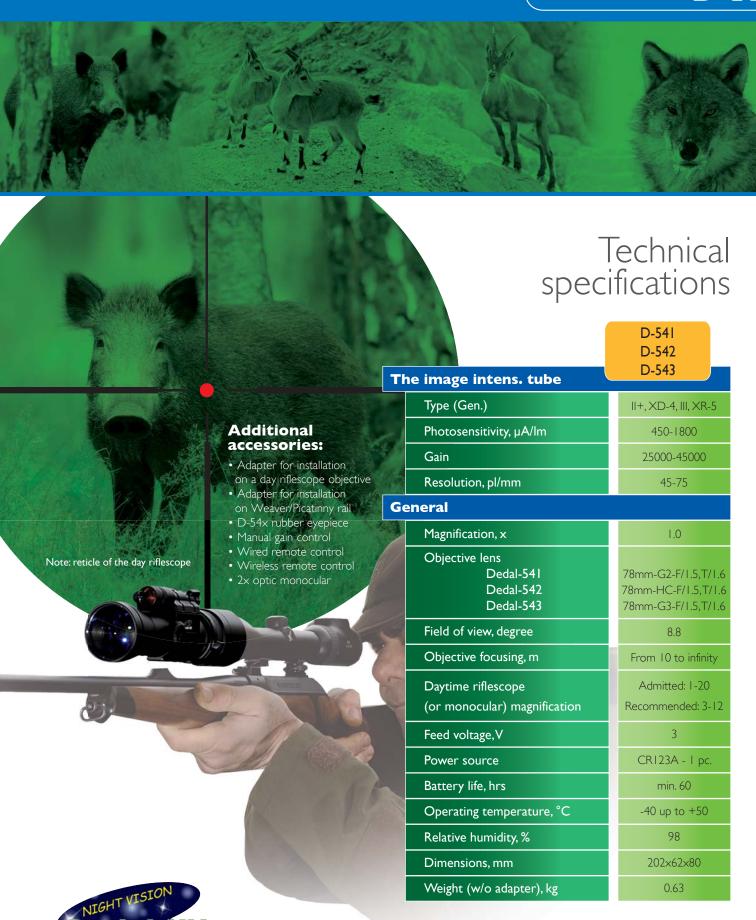

#### **Features**

- Installed night vision riflescope attachment Dedal-54x in front of a daytime sight does not affect the latter's zeroing
- Keeps all capacities of a day riflescope intact
- Gen II+, III or XR-5 image intensifier tube
- Focus control
- Manual gain control (as option)
- Remote control (as option)
- Specially designed night time fast optics
- High quality image in the entire field of view
- Built-in high-power IR illuminator
- Waterproof
- Low power consumption
- Compact
- Lightweight