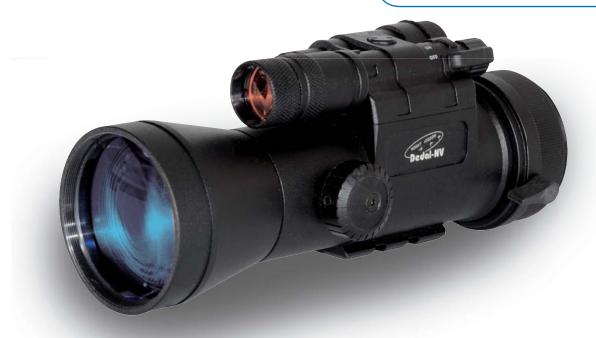

## Night Sight Attachment for a Daytime Sight

# -541 Dedal-542 -543

#### **Features**

- Installed night vision riflescope attachment Dedal-54x in front of a daytime sight does not affect the latter's zeroing
- Keeps all capacities of a day riflescope intact
- Gen II+, III or XR-5 image intensifier tube
- Focus control
- Manual gain control (as option)
- Remote control (as option)
- Specially designed night time fast optics
- High quality image in the entire field of view
- Built-in high-power IR illuminator
- Waterproof
- Low power consumption
- Compact
- Lightweight