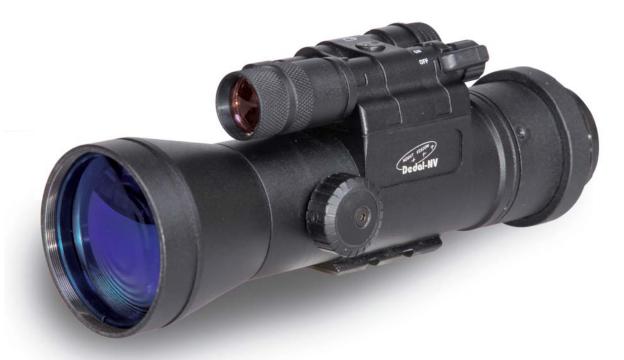

## Dedal-552

## Night Sight Attachment for a Daytime Sight

# Dedal-552

Night Sight Attachment for a Daytime Sight

#### **Features**

- Installed night vision riflescope attachment Dedal-552 in front of a daytime sight does not affect the latter's zeroing
- Keeps all capacities of a day riflescope intact
- Long eye relief
- Gen II+, III or XR-5 image intensifier tube
- Focus control
- Extremely high-contrast night optics
- High quality image in the entire field of view
- Built-in high-power IR illuminator
- Remote control (as option)
- Waterproof and dustproof
- Low power consumption
- Compact
- Lightweight